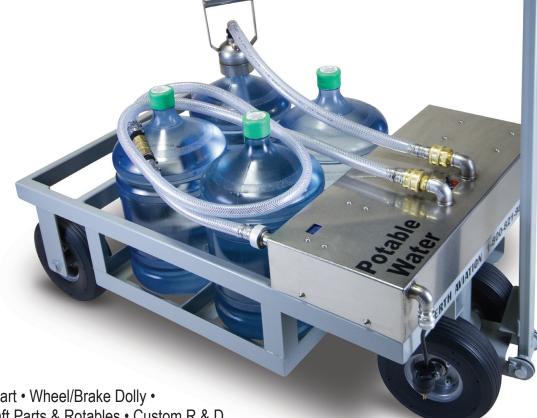

## **Bottled Water Cart**

Designed for guaranteed clean water every time

### **Design Features**

- Track water sales easily with standard 5 gallon bottles
- Reduces risk of contamination of aircraft water holding tanks
- Provides guaranteed method of receiving clean water every time
- Saves time with sanitization in less than 5 minutes and dishwasher safe bottled water adapter
- Offers low maintenance cost with standardized replacement parts
- Operates up to a 1,000 gallons per charge
- Provides two options for water to turn water off,
   40 lb psi switch or main power switch

#### **Technical Data**

- 12v low amp 4.5 GPM heavy-duty water pump
- Rechargeable 12v battery with charger
- Heavy-Duty construction
- 10" Sealed bearing semi-pneumatic tires
- Bottled Water Adapter stainless steel with molded urethane seal
- P/N: WC-20 Description: Bottled Water Cart 4 Bottle
- P/N: WC-30 Description: Bottled Water Cart 6 Bottle
- Colors: White, Gray, Blue and more available
- Shipping Info: Weight: 210 lbs Crated Dimensions: 55x40x26