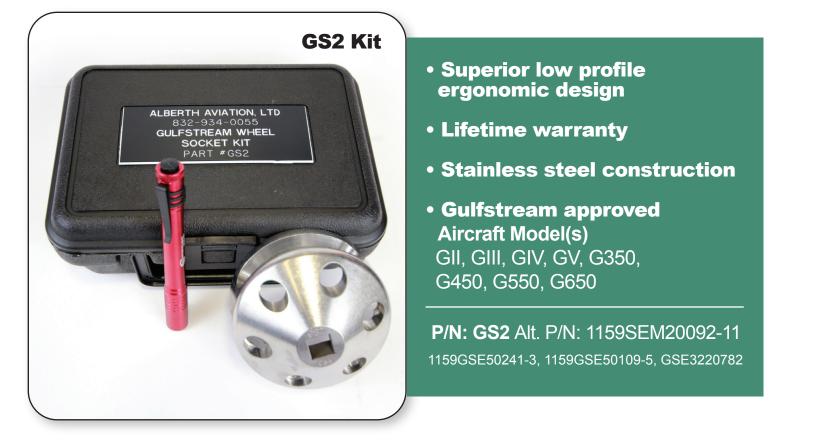

## Gulfstream Nose/Main Wheel Spanner Socket Kit

The Nose/Main Wheel Spanner Socket Kit is used to install and remove nose and main landing gear wheels on GII, GIII, GIV & G450. It is also used to install and remove nose landing gear wheels on GV, G550 and G650. The low profile design and strategically placed sight holes allow for easy alignment of the axle nut lock bolts. The top flashlight port holes are machined to fit an included LED flashlight. This flashlight lights up the visually limited lock bolt installation area. This is the perfect product for your "Fly Away" tool kit.

The GS2 Kit includes:

- Spanner Socket
- Custom sized LED Flashlight
- Custom molded foam lined storage case