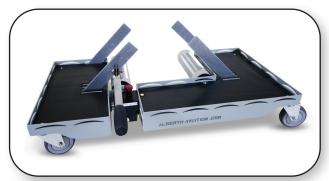

# **Design Features**

- Prevents lost flight time due to damaged axles, wheels or brakes
- · Avoids lost work time due to back or hand injuries
- Allows for easy one-person tire changes
- Maneuvers easily around/behind gear doors and axle threads with low profile design
- Provides easy alignment of brake keys with wheel rotation on grooved machined rollers
- Converts to brake dolly with optional adapter
- Stores wheel changing tools on handy storage tray

## **Technical Data**

- Adjusts for tire widths from 4 to 12 inches
- Handles wheel diameters from 25 to 40 inches
- Supports tires up to 350 lbs
- P/N #: HWD-40 **Description**: Hydraulic Wheel Dolly
- P/N #: BD-20 Description: Brake Attachment