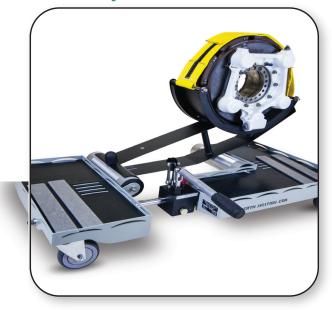

# **Brake Dolly conversion** with optional attachment

**Demo video on our website** 

832-934-0055 www.AlberthAviation.com

## **Technical Data**

- Adjusts for tire widths from 4 to 12 inches
- Handles wheel diameters from 25 to 40 inches
- Supports tires up to 350 lbs
- P/N #: HWD-40 **Description**: Hydraulic Wheel Dolly
- P/N #: BD-20 Description: Brake Attachment