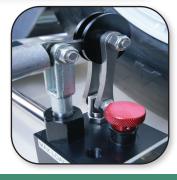

# **Design Features**

- Prevents lost flight time due to damaged axles, wheels or brakes
- · Avoids lost work time due to back or hand injuries
- Allows for easy one-person tire changes
- Maneuvers easily around/behind gear doors and axle threads with low profile design
- Provides easy alignment of brake keys with wheel rotation on grooved machined rollers
- Converts to brake dolly with optional adapter
- Stores wheel changing tools on handy storage tray