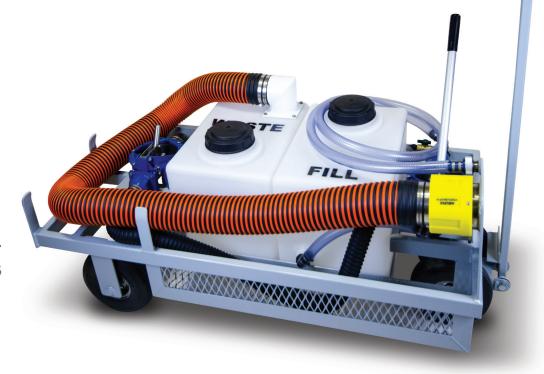

# **Lavatory Service Cart**

Designed for Cleaner Use and Lower Maintenance Costs

### **Design Features**

- Offers Compact Low Profile Design for low clearance around aircraft
- Fits through a standard hangar bathroom door
- Prevents dripping, odor and damage with customized, secured, sealed placement of hoses
- Drains off hose cleanly before disconnecting with Fill Line Bleed Port
- Maneuvers easily with zero turning radius
- Locks front wheels by lifting towbar to upright positions
- Uses standardized parts for low maintenance costs
- Has pump assist siphon drain on waste tank

#### **Technical Data**

- 22" High x 30" Wide x 52" Long
- 16 Gallon Fill/16 Gallon Waste
- 10" Sealed bearing semi-pneumatic tires
- Heavy duty steel frame and fasteners
- Includes: 4" Dump Hose, 2" Waste Hose & 1" Fill Hose, Couplings and Connectors
- Lear 40 series, Lear 60 compatible
   Optional items: WYE Connecter/Fill Totalizer/ Flow Meter
- P/N: LC-1616
- · Colors: White, Gray, Blue, Black
- Shipping info: Weight: 250 lbs Crated Dimensions: 60x40x33